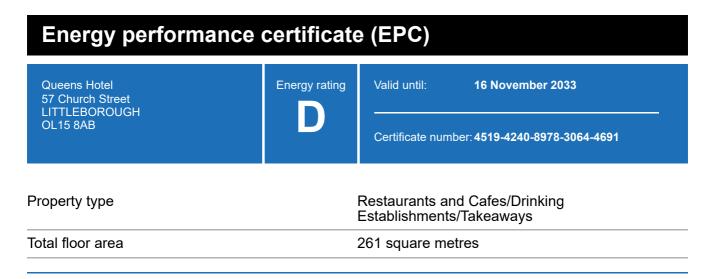

## **Energy rating and score**

This property's current energy rating is D.

Properties get a rating from A+ (best) to G (worst) and a score.

The better the rating and score, the lower your property's carbon emissions are likely to be.