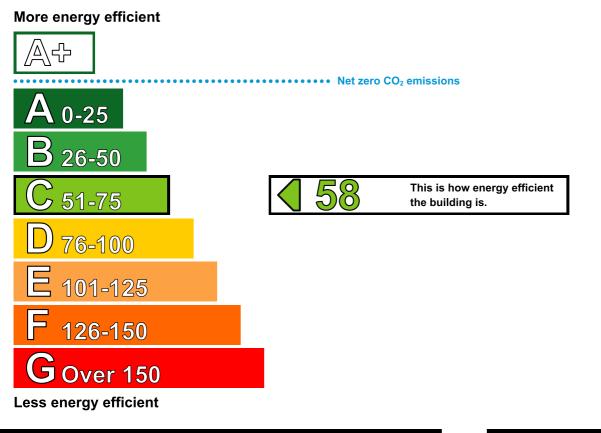

# **Energy Performance Certificate**

HM Government

Non-Domestic Building

Rose & Crown Castle Street CLITHEROE BB7 2BT **Certificate Reference Number:** 0060-1967-0399-2640-7054

This certificate shows the energy rating of this building. It indicates the energy efficiency of the building fabric and the heating, ventilation, cooling and lighting systems. The rating is compared to two benchmarks for this type of building: one appropriate for new buildings and one appropriate for existing buildings. There is more advice on how to interpret this information on the Government's website www.communities.gov.uk/epbd.

#### Benchmarks

Buildings similar to this one could have ratings as follows:

35 04 If newly built

If typical of the existing stock