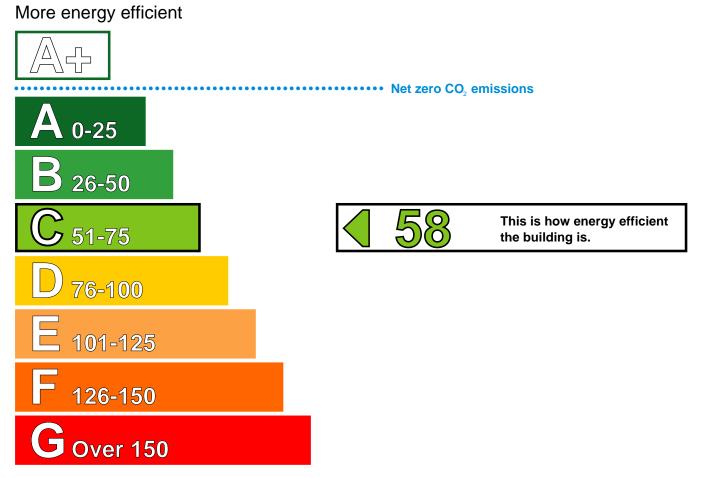

## **Energy Performance Asset Rating**

Less energy efficient

## **Technical information**

| Main heating fuel:                                           | Natural Gas                     |        |
|--------------------------------------------------------------|---------------------------------|--------|
| Building environment:                                        | Heating and Natural Ventilation |        |
| Total useful floor area (m <sup>2</sup> ):                   |                                 | 467    |
| Building complexity (NOS level):                             |                                 | 3      |
| Building emission rate (kgCO <sub>2</sub> /m <sup>2</sup> ): |                                 | 239.54 |

#### **Benchmarks**

34

<u>91</u>

Buildings similar to this one could have ratings as follows:

If newly built

If typical of the existing stock