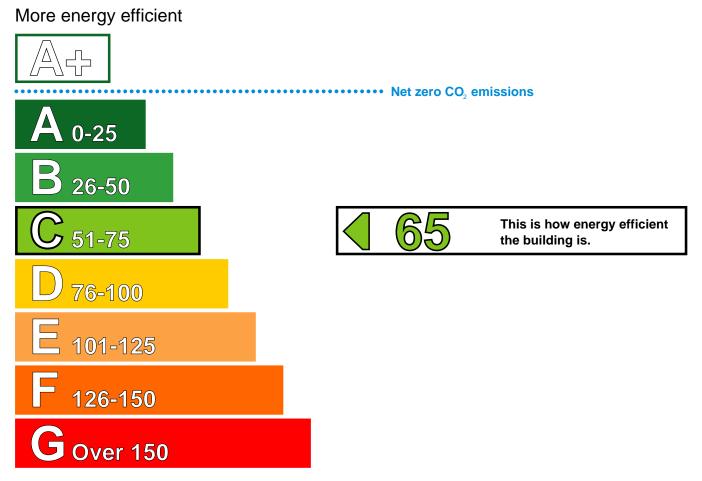

### Energy Performance Asset Rating

Less energy efficient

#### **Benchmarks**

Buildings similar to this one could have ratings as follows:

38 61

If newly built

If typical of the existing stock