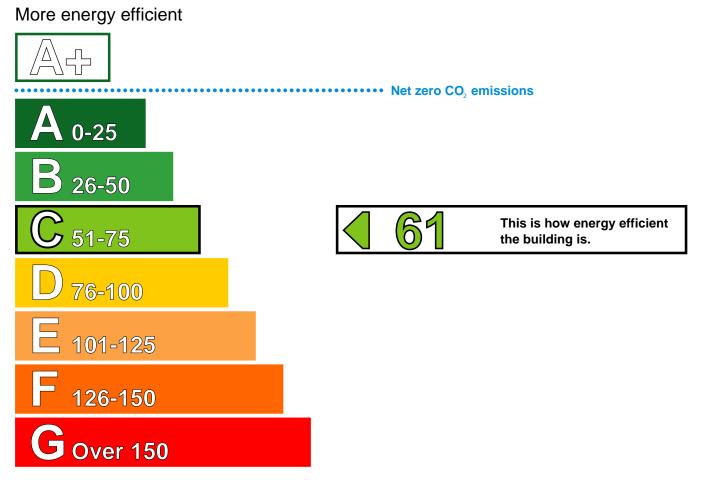

## Energy Performance Asset Rating

Less energy efficient

### **Technical information**

| Main heating fuel:                                           | Natural G                       | Bas   |
|--------------------------------------------------------------|---------------------------------|-------|
| Building environment:                                        | Heating and Natural Ventilation |       |
| Total useful floor area (m <sup>2</sup> ):                   |                                 | 556   |
| Building complexity (NOS level):                             |                                 | 3     |
| Building emission rate (kgCO <sub>2</sub> /m <sup>2</sup> ): |                                 | 76.25 |

#### **Benchmarks**

Buildings similar to this one could have ratings as follows:

If newly built

39

If typical of the existing stock