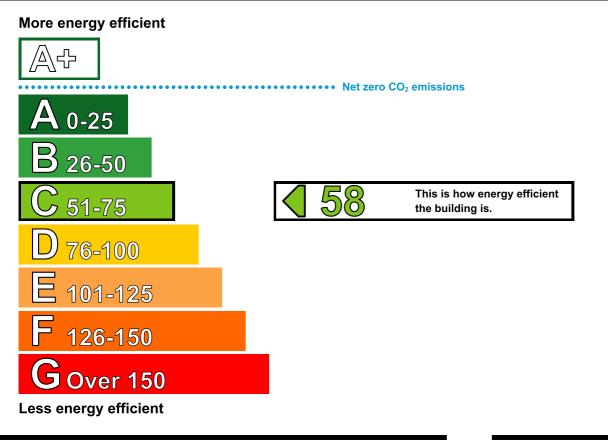

# **Energy Performance Certificate**

HM Government

Non-Domestic Building

Little B 195 Marsland Road SALE M33 3ND **Certificate Reference Number:** 0240-4916-0322-4050-6054

This certificate shows the energy rating of this building. It indicates the energy efficiency of the building fabric and the heating, ventilation, cooling and lighting systems. The rating is compared to two benchmarks for this type of building: one appropriate for new buildings and one appropriate for existing buildings. There is more advice on how to interpret this information on the Government's website www.communities.gov.uk/epbd.

## **Technical Information**

Main heating fuel:Natural GasBuilding environment:Heating and Natural VentilationTotal useful floor area (m²):700Building complexity (NOS level):3Building emission rate (kgCO₂/m²):93.64

#### Benchmarks

30

If newly built

If typical of the existing stock