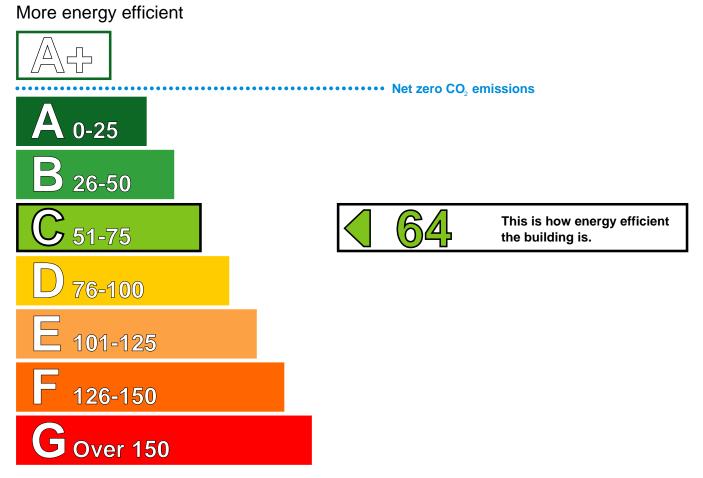

# **Energy Performance Certificate**

HM Government

Non-Domestic Building

The Bay Horse Helmshore Road Haslingden ROSSENDALE BB4 4BG Certificate Reference Number: 0628-3082-0488-0990-1301

This certificate shows the energy rating of this building. It indicates the energy efficiency of the building fabric and the heating, ventilation, cooling and lighting systems. The rating is compared to two benchmarks for this type of building: one appropriate for new buildings and one appropriate for existing buildings. There is more advice on how to interpret this information on the Government's website www.communities.gov.uk/epbd.

## Energy Performance Asset Rating



Less energy efficient

## **Technical information**

Main heating fuel:Natural GasBuilding environment:Heating and Natural VentilationTotal useful floor area (m²):226Building complexity3

#### **Benchmarks**

Buildings similar to this one could have ratings as follows:



If newly built

If typical of the existing stock

## Administrative information

| This is an Energy Performance Certificate as defined in SI2007:991 as amended |                                                        |
|-------------------------------------------------------------------------------|--------------------------------------------------------|
| Assessment Software:                                                          | iSBEM v3.2.b using calculation engine SBEM v3.2.b      |
| Property Reference: