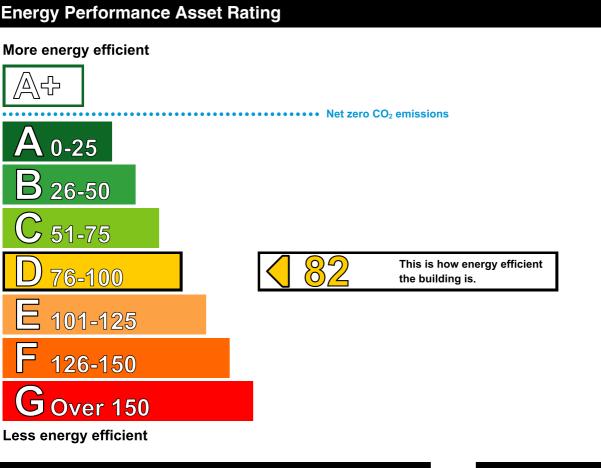

# **Energy Performance Certificate**

HM Government

Non-Domestic Building

Craven Heifer Inn Main Street Ingleton CARNFORTH LA6 3HG **Certificate Reference Number:** 0820-0539-8599-2298-0002

This certificate shows the energy rating of this building. It indicates the energy efficiency of the building fabric and the heating, ventilation, cooling and lighting systems. The rating is compared to two benchmarks for this type of building: one appropriate for new buildings and one appropriate for existing buildings. There is more advice on how to interpret this information on the Government's website www.communities.gov.uk/epbd.

## **Technical Information**

Main heating fuel:Natural GasBuilding environment:Heating and Natural VentilationTotal useful floor area (m²):324Building complexity (NOS level):3Building emission rate (kgCO₂/m²):153.6

#### Benchmarks

33

If newly built

If typical of the existing stock