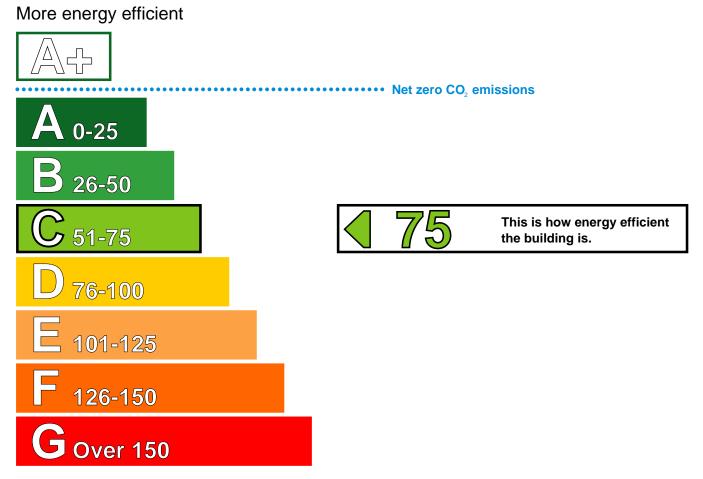

## Energy Performance Asset Rating

Less energy efficient

### **Technical information**

Main heating fuel:Natural GasBuilding environment:Heating and Natural VentilationTotal useful floor area (m²):897Building complexity3

#### Benchmarks

Buildings similar to this one could have ratings as follows:

If newly built

If typical of the existing stock