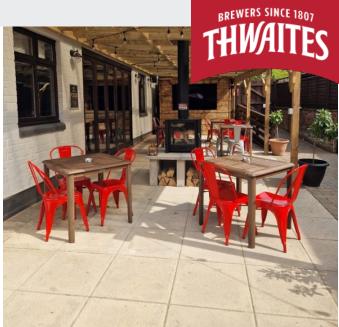

## **PUB FEATURES**

The Griffin is an excellently presented pub in the town of Market Weighton which sits between Hull and York which has been recently refurbishment both internally and externally. The pub has the potential to build an excellent reputation for a wide range of drinks and a home cooked food offer. The pub has a spacious open plan drinking and dining area with a good opportunity to zone for Sports viewing and Pool internally. There is an outside area to the rear of the pub which is furnished with quality furniture and large TV. There is parking to the rear of the building.