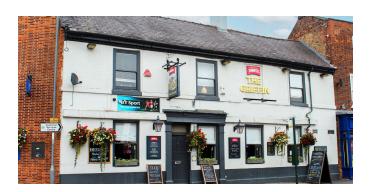

# THE GRIFFIN,

Market Place, Market Weighton, York YO43 3AW, UK

## **PUB FEATURES**

The Griffin is an excellently presented pub in the town of Market Weighton which sits between Hull and York which has been recently refurbishment both internally and externally. The pub has the potential to build an excellent reputation for a wide range of drinks and a home cooked food offer. The pub has a spacious open plan drinking and dining area with a good opportunity to zone for Sports viewing and Pool internally. There is an outside area to the rear of the pub which is furnished with quality furniture and large TV. There is parking to the rear of the building.