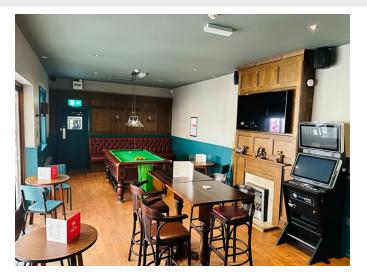

## **PUB FEATURES**

The Griffin is an excellently presented pub in the town of Market Weighton which sits between Hull and York which has been recently refurbishment both internally and externally. The pub has the potential to build an excellent reputation for a wide range of drinks and a home cooked food offer. The pub has a spacious open plan drinking and dining area with a good opportunity to zone for Sports viewing and Pool internally. There is an outside area to the rear of the pub which is furnished with quality furniture and large TV. There is parking to the rear of the building.

#### **Trading Style**

Customers are a mix of local residents and visitors to the town. There is opportunity for regular weekly activities including a pub quiz and regular live music, along with drinks and food promotions. The pub menu should consist of homemade, locally sourced dishes. The pub offers live sport via Sky Sports, TNT Sports, F1 and Horse Racing. Celebrations and parties throughout the year help attract a diversity of customers.