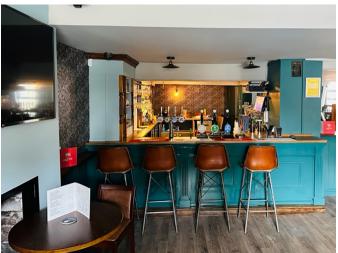

## **PUB FEATURES**

The Griffin is an excellently presented pub in the town of Market Weighton which sits between Hull and York which has been recently refurbishment both internally and externally. The pub has the potential to build an excellent reputation for a wide range of drinks and a home cooked food offer. The pub has a spacious open plan drinking and dining area with a good opportunity to zone for Sports viewing and Pool internally. There is an outside area to the rear of the pub which is furnished with quality furniture and large TV. There is parking to the rear of the building.

#### **Trading Style**

Customers are a mix of local residents and visitors to the town. There is opportunity for regular weekly activities including a pub quiz and regular live music, along with drinks and food promotions. The pub menu should consist of homemade, locally sourced dishes. The pub offers live sport via Sky Sports, TNT Sports, F1 and Horse Racing. Celebrations and parties throughout the year help attract a diversity of customers.