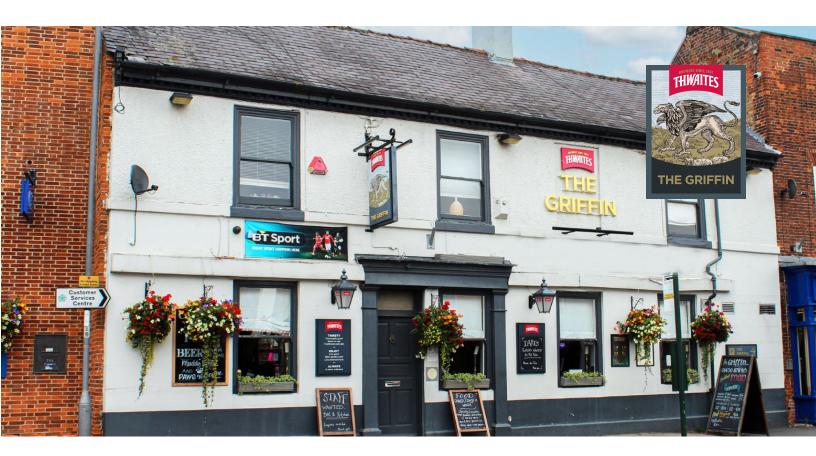

# THE GRIFFIN,

Market Place, Market Weighton, York YO43 3AW, UK

## **PUB FEATURES**

The Griffin is an excellently presented pub in the town of Market Weighton which sits between Hull and York which has been recently refurbishment both internally and externally. The pub has the potential to build an excellent reputation for a wide range of drinks and a home cooked food offer. The pub has a spacious open plan drinking and dining area with a good opportunity to zone for Sports viewing and Pool internally. There is an outside area to the rear of the pub which is furnished with quality furniture and large TV. There is parking to the rear of the building.