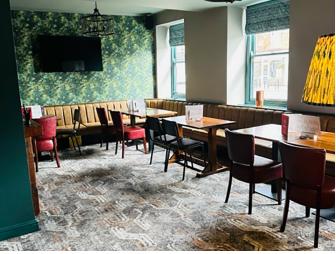

## **PUB FEATURES**

The Griffin is an excellently presented pub in the town of Market Weighton which sits between Hull and York which has been recently refurbishment both internally and externally. The pub has the potential to build an excellent reputation for a wide range of drinks and a home cooked food offer. The pub has a spacious open plan drinking and dining area with a good opportunity to zone for Sports viewing and Pool internally. There is an outside area to the rear of the pub which is furnished with quality furniture and large TV. There is parking to the rear of the building.