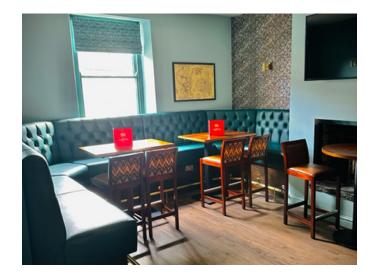

## **PUB FEATURES**

The Griffin is an excellently presented pub in the town of Market Weighton which sits between Hull and York which has been recently refurbishment both internally and externally. The pub has the potential to build an excellent reputation for a wide range of drinks and a home cooked food offer. The pub has a spacious open plan drinking and dining area with a good opportunity to zone for Sports viewing and Pool internally. There is an outside area to the rear of the pub which is furnished with quality furniture and large TV. There is parking to the rear of the building.