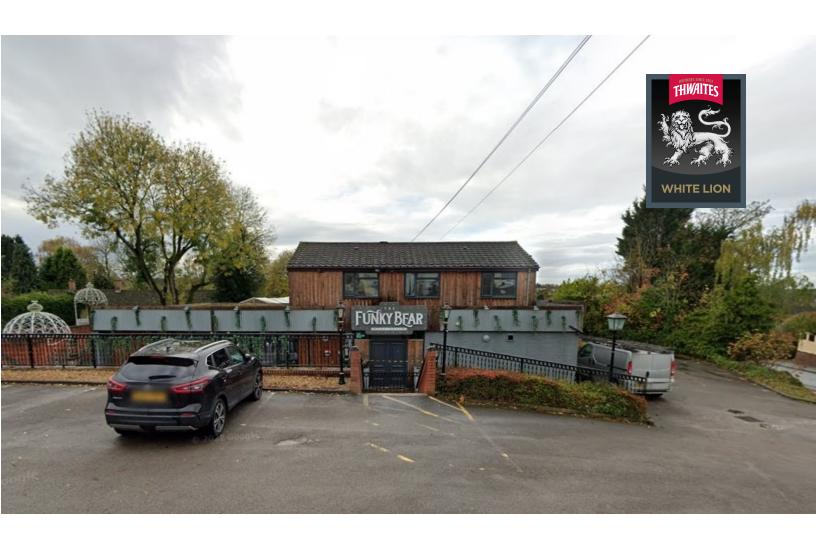

# **FUNKY BEAR,**

White Lion, 93 Hill Village Rd, The Royal Town of Sutton Coldfield, Birmingham, Sutton Coldfield B75 5HL, UK

### **PUB FEATURES**

Located in the sought after area of Sutton Coldfield, the property was previously known as the Funky Bear. Thwaites plan to invest in the property, giving it more of a traditional pub feel. Investment will include external decorations and re-signing. A full toilet refurbishment. Works to private accommodation, including kitchen and bathroom. Refurbishment scheme for the bar and restaurant.