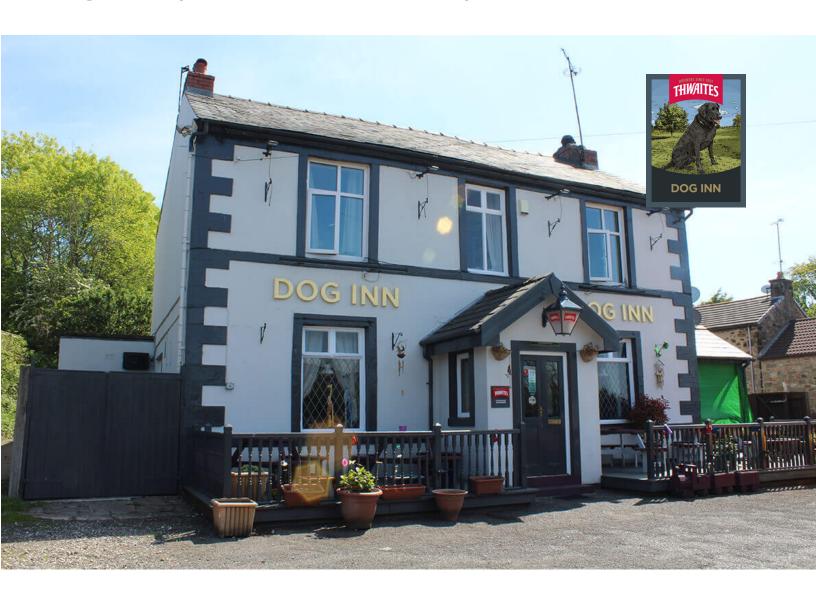

## DOG INN,

Dog Inn, Chorley Old Road, Whittle-le-Woods, Chorley, UK

### **PUB FEATURES**

Thwaites will be carrying out a full refurbishment of the property both internally and externally. Creating a modern, contemporary venue which attracts customers from the local area and further afield. Works to the property will include additional seating, new flooring throughout, improvements to the bar, new log burners, new kitchen equipment, upgrading of both bathrooms, with the addition of a disabled WC. Externally a new modern seating area will be created at the front, complete with Festoon lighting. Works will be carried out to improve the car park.