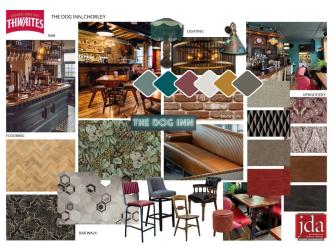

### **PUB FEATURES**

Thwaites will be carrying out a full refurbishment of the property both internally and externally. Creating a modern, contemporary venue which attracts customers from the local area and further afield. Works to the property will include additional seating, new flooring throughout, improvements to the bar, new log burners, new kitchen equipment, upgrading of both bathrooms, with the addition of a disabled WC. Externally a new modern seating area will be created at the front, complete with Festoon lighting. Works will be carried out to improve the car park.

### **GALLERY**