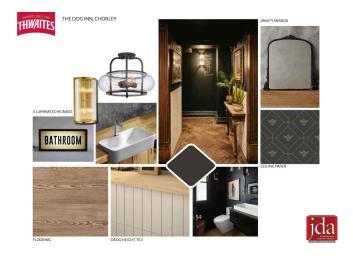

### **PUB FEATURES**

Thwaites will be carrying out a full refurbishment of the property both internally and externally. Creating a modern, contemporary venue which attracts customers from the local area and further afield. Works to the property will include additional seating, new flooring throughout, improvements to the bar, new log burners, new kitchen equipment, upgrading of both bathrooms, with the addition of a disabled WC. Externally a new modern seating area will be created at the front, complete with Festoon lighting. Works will be carried out to improve the car park.

### **GALLERY**