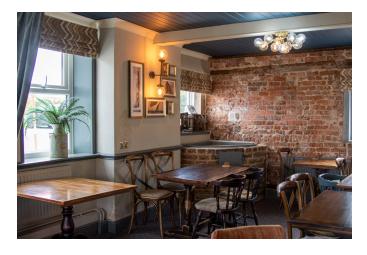

## **GALLERY**

### **PUB FEATURES**

The Boot and Shoe is a fantastic village pub located in Elswick, a rural village on the Fylde coast. The pub sits right in the centre of the village and welcomes local customers and passers by. There is a large open plan lounge / dining area and a more informal bar area where there is currently a pool table and sky sports. There is a fully equipped commercial kitchen. Living accommodation consists of 5 bedrooms, bathroom, lounge, kitchen, an office and attic space used for storage.