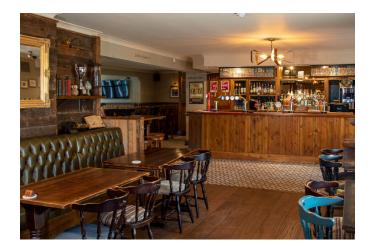

### **PUB FEATURES**

The Boot and Shoe is a fantastic village pub located in Elswick, a rural village on the Fylde coast. The pub sits right in the centre of the village and welcomes local customers and passers by. There is a large open plan lounge / dining area and a more informal bar area where there is currently a pool table and sky sports. There is a fully equipped commercial kitchen. Living accommodation consists of 5 bedrooms, bathroom, lounge, kitchen, an office and attic space used for storage.

### **Trading Style**

As a village all rounder the Boot & Shoe is frequented by both village residents and visitors. Currently there is a pool table and sky sports to encourage drinking trade. There is regular live entertainment and a pub quiz every Sunday.