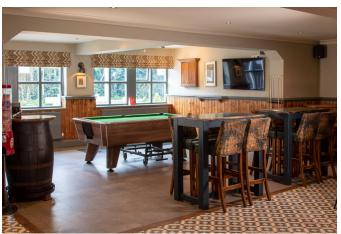

### **PUB FEATURES**

The Boot and Shoe is a fantastic village pub located in Elswick, a rural village on the Fylde coast. The pub sits right in the centre of the village and welcomes local customers and passers by. There is a large open plan lounge / dining area and a more informal bar area where there is currently a pool table and sky sports. There is a fully equipped commercial kitchen. Living accommodation consists of 5 bedrooms, bathroom, lounge, kitchen, an office and attic space used for storage.

### **Trading Style**

As a village all rounder the Boot & Shoe is frequented by both village residents and visitors. Currently there is a pool table and sky sports to encourage drinking trade. There is regular live entertainment and a pub quiz every Sunday.