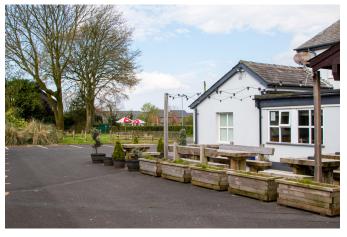

## **GALLERY**

### **PUB FEATURES**

The Boot and Shoe is a fantastic village pub located in Elswick, a rural village on the Fylde coast. The pub sits right in the centre of the village and welcomes local customers and passers by. There is a large open plan lounge / dining area and a more informal bar area where there is currently a pool table and sky sports. There is a fully equipped commercial kitchen. Living accommodation consists of 5 bedrooms, bathroom, lounge, kitchen, an office and attic space used for storage.