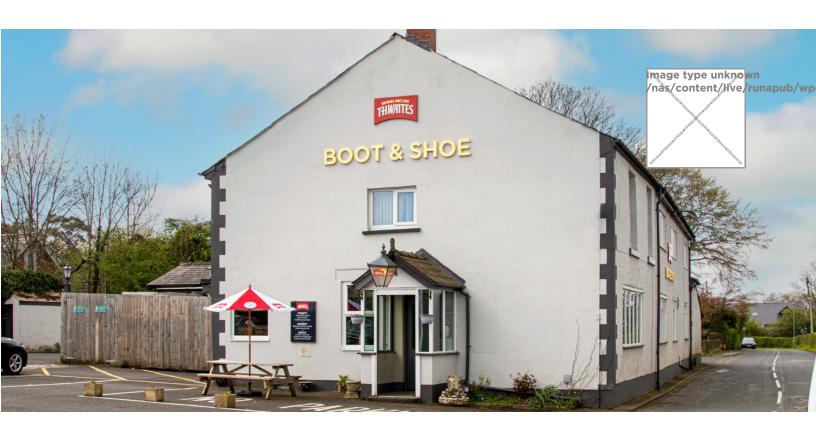

# **BOOT AND SHOE,**

Elswick, Preston PR4 3YB, UK

### **PUB FEATURES**

The Boot and Shoe is a fantastic village pub located in Elswick, a rural village on the Fylde coast. The pub sits right in the centre of the village and welcomes local customers and passers by. There is a large open plan lounge / dining area and a more informal bar area where there is currently a pool table and sky sports. There is a fully equipped commercial kitchen. Living accommodation consists of 5 bedrooms, bathroom, lounge, kitchen, an office and attic space used for storage.