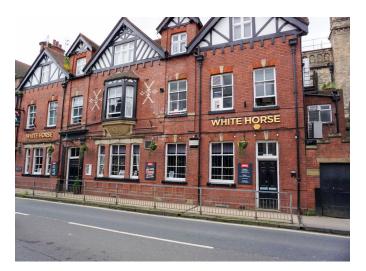

## WHITE HORSE YORK,

Bootham, York YO30 7BL, UK

CALL US ON 07854 999 400

The White Horse benefits from a main road position in the Bootham area of the city centre, walking distance from all the city attractions. The pub has a welcoming traditional pub feel. A central bar serves a lounge area and additional seating and entertaining space.

The property offers 6 en-suite letting bedrooms and an office. There is a catering kitchen located on the first floor. There is a small outside area to the front right of the building.

Guide Rent: ££37,500 per annum ex vat based on a full tie (partial ties can be discussed) Exc VAT

#### **Trading Style**

Located right next to the York Art Gallery, York Museum and gardens and York Minster, most custom comes from passing trade and tourists. There is regular live entertainment, karaoke, open mic nights and a quiz which attracts people to the pub. A small food offer has been introduced and is well received.