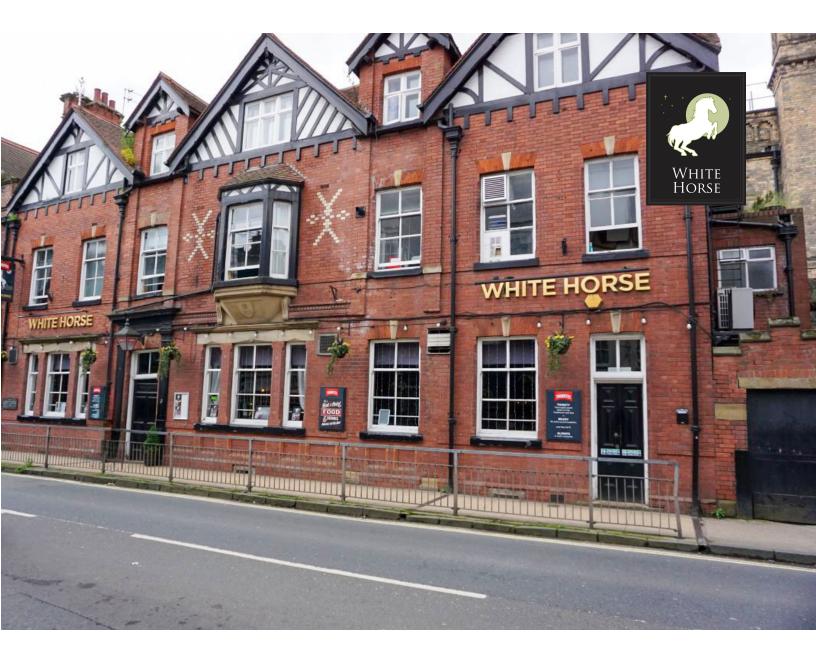

## WHITE HORSE YORK,

Bootham, York YO30 7BL, UK

CALL US ON 07854 999 400

The White Horse benefits from a main road position in the Bootham area of the city centre, walking distance from all the city attractions. The pub has a welcoming traditional pub feel. A central bar serves a lounge area and additional seating and entertaining space.

The property offers 6 en-suite letting bedrooms and an office. There is a catering kitchen located on the first floor. There is a small outside area to the front right of the building.

Guide Rent: ££37,500 per annum ex vat based on a full tie (partial ties can be discussed) Exc VAT

#### **Trading Style**

Located right next to the York Art Gallery, York Museum and gardens and York Minster, most custom comes from passing trade and tourists. There is regular live entertainment, karaoke, open mic nights and a quiz which attracts people to the pub. A small food offer has been introduced and is well received.