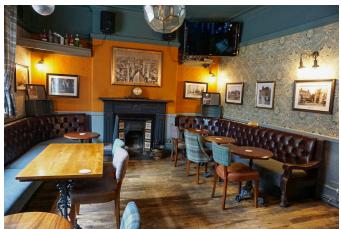

## WHITE HORSE YORK,

Bootham, York YO30 7BL, UK

CALL US ON 07854 999 400

The White Horse benefits from a main road position in the Bootham area of the city centre, walking distance from all the city attractions. The pub has a welcoming traditional pub feel. A central bar serves a lounge area and additional seating and entertaining space.

#### **Trading Style**

Located right next to the York Art Gallery, York Museum and gardens and York Minster, most custom comes from passing trade and tourists. There is regular live entertainment, karaoke, open mic nights and a quiz which attracts people to the pub. A small food offer has been introduced and is well received.