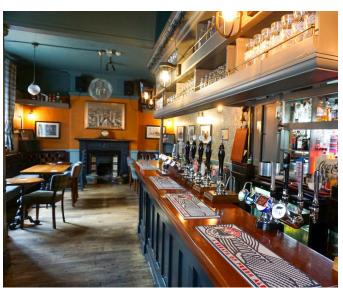

## WHITE HORSE YORK,

Bootham, York YO30 7BL, UK

CALL US ON 07854 999 400

The White Horse benefits from a main road position in the Bootham area of the city centre, walking distance from all the city attractions. The pub has a welcoming traditional pub feel. A central bar serves a lounge area and additional seating and entertaining space.