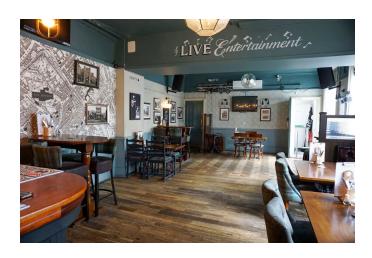

#### **Trading Style**

Located right next to the York Art Gallery, York Museum and gardens and York Minster, most custom comes from passing trade and tourists. There is regular live entertainment, karaoke, open mic nights and a quiz which attracts people to the pub. A small food offer has been introduced and is well received.